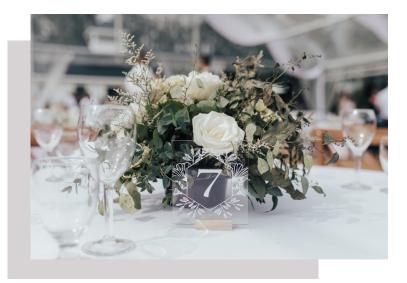

S



### WHITE LINEN TABLE CLOTH

Floor length, classic white. Fits 5 ft. round guest tables Count: 30+



### CHIFFON TABLE Runner

16' lengths Count: 4 Perfect for the head table



# CANDLE HOLDERS





### PILLAR VASES SIZE ---- OUANTITY

| OIZE         | UMANTI |
|--------------|--------|
| 6" x 3.5"    | 30     |
| 7" X 3.5"    | 8      |
| 9" X 3.5"    | 55     |
| 10.5" X 3.5" | 30     |
| 12" X 3.5"   | 3      |

#### Candles are not included

Candles can be purchased in bulk through <u>Yummi Candles</u>



# TEA LIGHTS

#### Quantity: 30



### TABLE DECOR





### EUCALYPTUS

6' Lengths of Faux Silver Dollar Eucalyptus Runners

Quantity: 30+





# BLACKS Lanterns

9" x 4" Black Lanterns

Quantity: 25

Candles not Included



### TABLE NUMBERS

Quantity: 30

Comes with holders







# WOODEN EASELS

Quantity: 2

# Sign dimensions shown in picture are 25" x 37"

CARDS

GUES1 BOOK

GOLD FRAMES

Quantity: 2

Dimensions of frames are 5.5" x 7.5"

Photo size: 3.5" x 5.5"



### GOLD FRAMES

Quantity: 2

Dimensions of frames are 7" x 9"

Photo size: 7" x 9"

### ARCHES

Ceremony (only) Arch ————> Dimensions: 5' x 8' made with 6" x 6" timbers



Mini Traditional Arch Dimensions: 4 x 7 made with 4 x 4 timbers



Hexagonal Arch Each segment is 48" and made using 4" x 4" timbers. (6.3' tall)