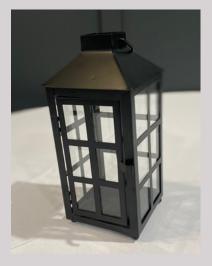

IEW ESTATE



Est. 2022

# DECOR LIST



## TABLE LINENS



### WHITE LINEN TABLE CLOTH

Floor length, classic white. Fits 5 ft. round guest tables Count: 30+



### CHIFFON TABLE Runner

16' lengths Count: 4 Perfect for the head table



# CANDLE HOLDERS





### PILLAR VASES SIZE ---- OUANTITY

| OIZE         | UMANTI |
|--------------|--------|
| 6" x 3.5"    | 30     |
| 7" X 3.5"    | 8      |
| 9" X 3.5"    | 55     |
| 10.5" X 3.5" | 30     |
| 12" X 3.5"   | 3      |

#### Candles are not included

Candles can be purchased in bulk through <u>Yummi Candles</u>



# TEA LIGHTS

#### Quantity: 30



### TABLE DECOR





### EUCALYPTUS

6' Lengths of Faux Silver Dollar Eucalyptus Runners

Quantity: 30+





# BLACKS Lanterns

9" x 4" Black Lanterns

Quantity: 25

Candles not Included



### TABLE NUMBERS

Quantity: 30

Comes with holders







# WOODEN EASELS

Quantity: 2

# Sign dimensions shown in picture are 25" x 37"

CARDS

GUES1 BOOK

GOLD FRAMES

Quantity: 2

Dimensions of frames are 5.5" x 7.5"

Photo size: 3.5" x 5.5"



### GOLD FRAMES

Quantity: 2

Dimensions of frames are 7" x 9"

Photo size: 7" x 9"

### ARCHES

Ceremony (only) Arch ————> Dimensions: 5' x 8' made with 6" x 6" timbers



Mini Traditional Arch Dimensions: 4 x 7 made with 4 x 4 timbers



Hexagonal Arch Each segment is 48" and made using 4" x 4" timbers. (6.3' tall)