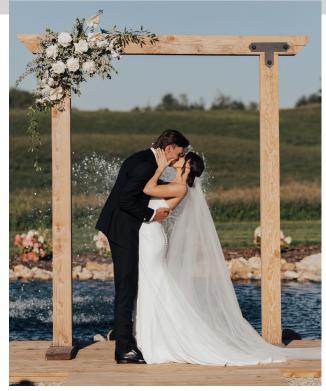

### ARCHES

Ceremony (only) Arch ————> Dimensions: 5' x 8' made with 6" x 6" timbers

Mini Traditional Arch Dimensions: 4 x 7 made with 4 x 4 timbers

Hexagonal Arch Each segment is 48" and made using 4" x 4" timbers. (6.3' tall)