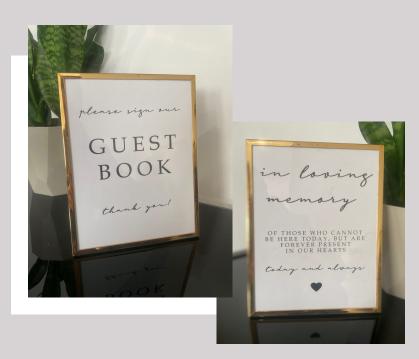

# Sign dimensions shown in picture are 25" x 37"

CARDS

GUES1 BOOK

GOLD FRAMES

Quantity: 2

Dimensions of frames are 5.5" x 7.5"

Photo size: 3.5" x 5.5"

### GOLD FRAMES

Quantity: 2

Dimensions of frames are 7" x 9"

Photo size: 7" x 9"