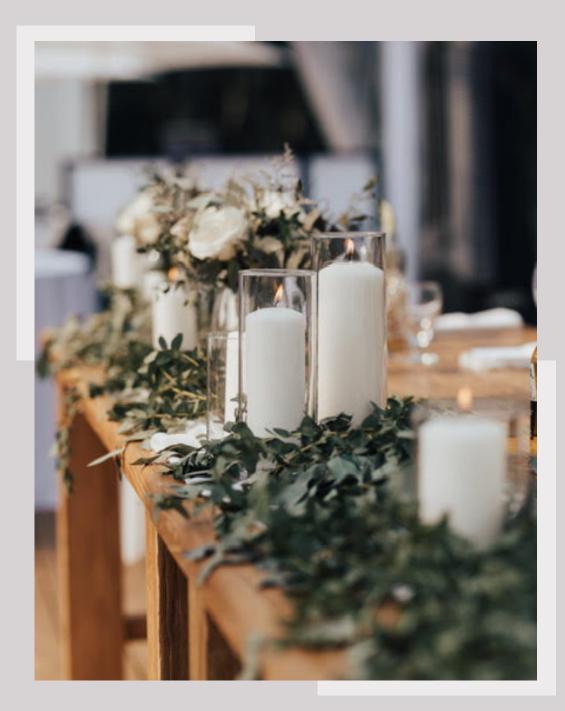

### PILLAR VASES SIZE ---- OUANTITY

| OIZE         | UMANTI |
|--------------|--------|
| 6" x 3.5"    | 30     |
| 7" X 3.5"    | 8      |
| 9" X 3.5"    | 55     |
| 10.5" X 3.5" | 30     |
| 12" X 3.5"   | 3      |

#### Candles are not included

Candles can be purchased in bulk through <u>Yummi Candles</u>