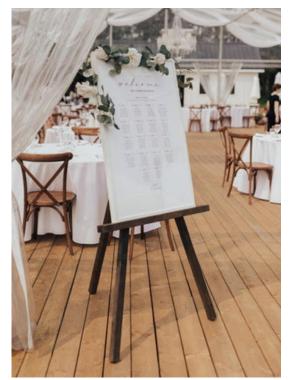

# WOODEN EASELS

Quantity: 2

# Sign dimensions shown in picture are 25" x 37"

CARDS

GUES1 BOOK

GOLD FRAMES

Quantity: 2

Dimensions of frames are 5.5" x 7.5"

Photo size: 3.5" x 5.5"