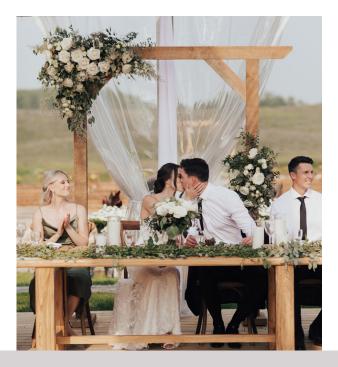

### ARCHES

Ceremony (only) Arch ————> Dimensions: 5' x 8' made with 6" x 6" timbers

Mini Traditional Arch Dimensions: 4 x 7 made with 4 x 4 timbers

Hexagonal Arch Each segment is 48" and made using 4" x 4" timbers. (6.3' tall)