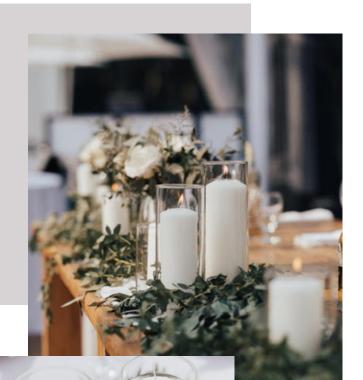

# CANDLE HOLDERS

### PILLAR VASES SIZE ---- OUANTITY

| OIZE         | UMANTI |
|--------------|--------|
| 6" x 3.5"    | 30     |
| 7" X 3.5"    | 8      |
| 9" X 3.5"    | 55     |
| 10.5" X 3.5" | 30     |
| 12" X 3.5"   | 3      |

#### Candles are not included

Candles can be purchased in bulk through <u>Yummi Candles</u>

### EUCALYPTUS

6' Lengths of Faux Silver Dollar Eucalyptus Runners

Quantity: 30+