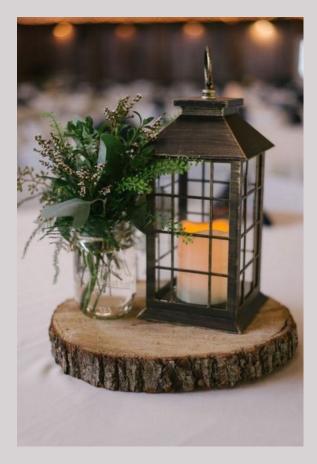

# GARDENVIEW ESTATE



Est. 2022

# DECOR LIST



## TABLE LINENS



### WHITE LINEN TABLE CLOTH

Floor length, classic white. Fits 5 ft. round guest tables Count: 30+



### CHIFFON TABLE Runner

16' lengths Count: 4 Perfect for the head table



# CANDLE HOLDERS





### PILLAR VASES SIZE ---- OUANTITY

| OIZE         | UMANTI |
|--------------|--------|
| 6" x 3.5"    | 30     |
| 7" X 3.5"    | 8      |
| 9" X 3.5"    | 55     |
| 10.5" X 3.5" | 30     |
| 12" X 3.5"   | 3      |

#### Candles are not included

Candles can be purchased in bulk through <u>Yummi Candles</u>



# TEA LIGHTS

#### Quantity: 30



### TABLE DECOR





### EUCALYPTUS

6' Lengths of Faux Silver Dollar Eucalyptus Runners

Quantity: 30+





# BLACKS Lanterns

9" x 4" Black Lanterns

Quantity: 25

Candles not Included



### TABLE NUMBERS

Quantity: 30

Comes with holders







# WOODEN EASELS

Quantity: 2

# Sign dimensions shown in picture are 25" x 37"

CARDS

GUES1 BOOK

GOLD FRAMES

Quantity: 2

Dimensions of frames are 5.5" x 7.5"

Photo size: 3.5" x 5.5"



### GOLD FRAMES

Quantity: 2

Dimensions of frames are 7" x 9"

Photo size: 7" x 9"

### ARCHES

Ceremony (only) Arch ————> Dimensions: 5' x 8' made with 6" x 6" timbers



Mini Traditional Arch Dimensions: 4 x 7 made with 4 x 4 timbers



Hexagonal Arch Each segment is 48" and made using 4" x 4" timbers. (6.3' tall)