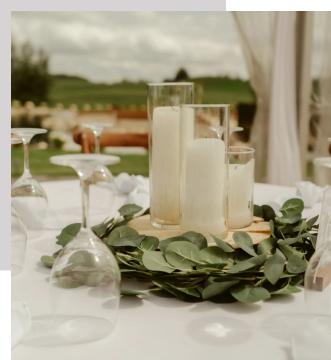

# CANDLE HOLDERS

### PILLAR VASES SIZE ---- OUANTITY

| OIZE         | UMANTI |
|--------------|--------|
| 6" x 3.5"    | 30     |
| 7" X 3.5"    | 8      |
| 9" X 3.5"    | 55     |
| 10.5" X 3.5" | 30     |
| 12" X 3.5"   | 3      |

#### Candles are not included

Candles can be purchased in bulk through <u>Yummi Candles</u>

### EUCALYPTUS

6' Lengths of Faux Silver Dollar Eucalyptus Runners

Quantity: 30+