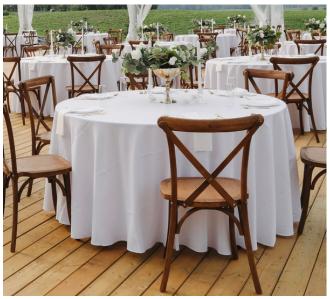

### WHITE LINEN TABLE CLOTH

Floor length, classic white. Fits 5 ft. round guest tables Count: 30+

### TABLE NUMBERS

Quantity: 30

Comes with holders