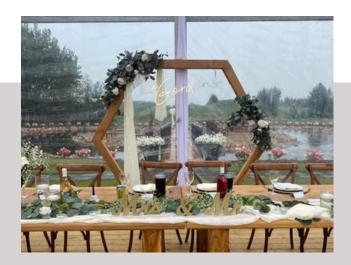

### ARCHES

Ceremony (only) Arch ————> Dimensions: 5' x 8' made with 6" x 6" timbers

Mini Traditional Arch Dimensions: 4 x 7 made with 4 x 4 timbers

Hexagonal Arch Each segment is 48" and made using 4" x 4" timbers. (6.3' tall)