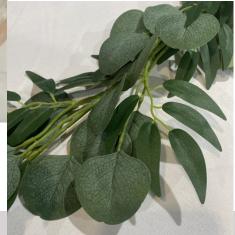

### EUCALYPTUS

6' Lengths of Faux Silver Dollar Eucalyptus Runners

Quantity: 30+