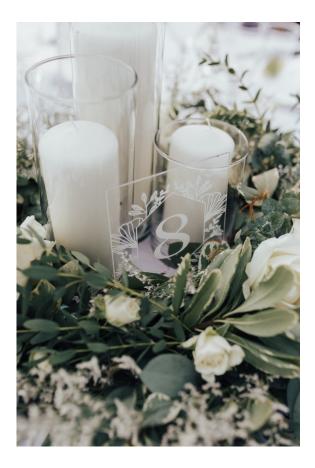

# CANDLE HOLDERS

### PILLAR VASES SIZE ---- OUANTITY

| OIZE         | UMANTI |
|--------------|--------|
| 6" x 3.5"    | 30     |
| 7" X 3.5"    | 8      |
| 9" X 3.5"    | 55     |
| 10.5" X 3.5" | 30     |
| 12" X 3.5"   | 3      |

#### Candles are not included

Candles can be purchased in bulk through <u>Yummi Candles</u>