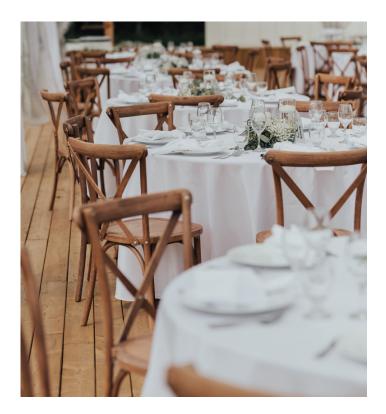

### WHITE LINEN TABLE CLOTH

Floor length, classic white. Fits 5 ft. round guest tables Count: 30+

### TABLE NUMBERS

Quantity: 30

Comes with holders